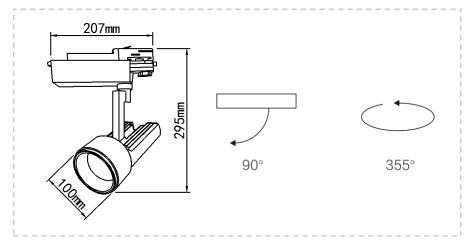

# Drawings:

| Model  | Watt | Lumen  | СОВ  | Bean angle | PF  |
|--------|------|--------|------|------------|-----|
| TR1701 | 35W  | 3200lm | CREE | 24 °       | 0.9 |